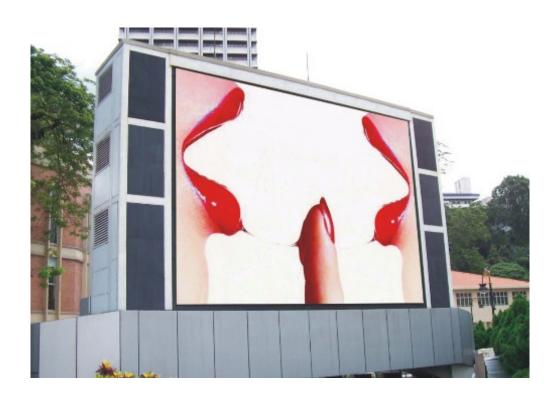

an                          |
|-------------------|-----------------------------------|
| Protection Degree | front: PI 65 / back: PI 65        |
| Working voltage   | AC110V~240V                       |
| Colors            | 687 Million Colors                |
| Refresh rate      | 1800Hz ≤ refresh rate ≤<br>2200Hz |

| Smoothness | ± 0.1mn         |
|------------|-----------------|
| MTBF       | > 50,000hours   |
| Life-span  | > 100,000 hours |

## **Included**

- 1. Power Modules

- Waterproof External Power cables & connectors
   Mounting/locking plates between cabinets
   Inter-connecting cables & ribbons (both power and signal)

#### **Cabinet back view**



Cabinet up and down fixing stand.





Installation on the project site







# Configuration





# Photos of led display





# **Packaging**



| Packaging    | 3 pcs of wooden case(3 cabinets in 1 case)               |
|--------------|----------------------------------------------------------|
| Total Weight | Weight of one wooden case:170kg                          |
| Total Volume | Volume of one Flight case:<br>0.65mX1.1mX1.2m<br>(L*W*H) |

| Control system and LED    |                                                                     |
|---------------------------|---------------------------------------------------------------------|
| Adopted Control<br>System | PCTV Board + DVI Board + Control Board + Network cable Transmission |
| Video Signal              | RF、S-<br>Video、RGB、RGBHV、YUV、YC、COMPOSITION etc                     |
|                           | R: (620-623nm) G: (519-522nm) B: (466-467