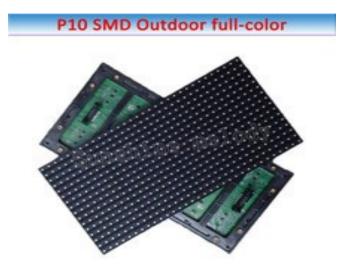

# Specifications of Outdoor SMD P10 led display

# Module

| Module                 |              |
|------------------------|--------------|
| Dot Pitch (mm)         | 10mm         |
| Module Size(W×H)       | 320mm*160mm  |
| Pixel Configuration    | 1R1G1B       |
| Module Resolution(W×H) | 32*16(dot)   |
| Density                | 10000 dot/m² |
| LED Type               | SMD3535      |
| Brightness             | ≥7500 CD/m²  |