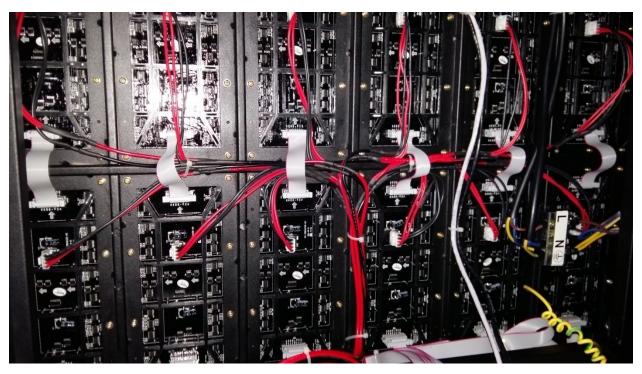

#### **Cabinet back view**

Cabinet up and down fixing stand.

Installation on the project site