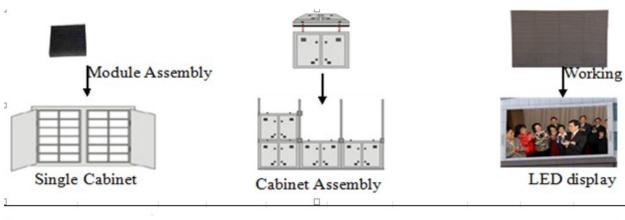

| Driving method    | 1/4 scan                          |
|-------------------|-----------------------------------|
| Protection Degree | front: PI 65 / back: PI 65        |
| Working voltage   | AC110V~240V                       |
| Colors            | 687 Million Colors                |
| Refresh rate      | 1800Hz ≤ refresh rate ≤<br>2200Hz |

| Smoothness | ± 0.1mn         |
|------------|-----------------|
| MTBF       | > 50,000hours   |
| Life-span  | > 100,000 hours |

## **Included**

- 1. Power Modules

- Waterproof External Power cables & connectors
   Mounting/locking plates between cabinets
   Inter-connecting cables & ribbons (both power and signal)

#### **Cabinet back view**



Cabinet up and down fixing stand.





Installation on the project site







# Configuration





# Photos of led display





# **Packaging**



| Packaging    | 3 pcs of wooden case(3 cabinets in 1 case)               |
|--------------|----------------------------------------------------------|
| Total Weight | Weight of one wooden case:170kg                          |
| Total Volume | Volume of one Flight case:<br>0.65mX1.1mX1.2m<br>(L*W*H) |

| Control system and LED    |                                                                     |
|---------------------------|---------------------------------------------------------------------|
| Adopted Control<br>System | PCTV Board + DVI Board + Control Board + Network cable Transmission |
| Video Signal              | RF、S-<br>Video、RGB、RGBHV、YUV、YC、COMPOSITION etc                     |
|                           | R: (620-623nm