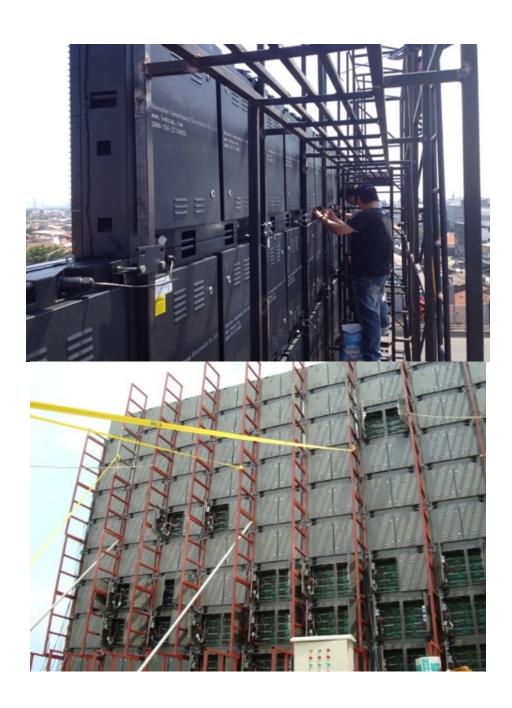

#### **Cabinet back view**

Cabinet up and down fixing stand.

Installation on the project site