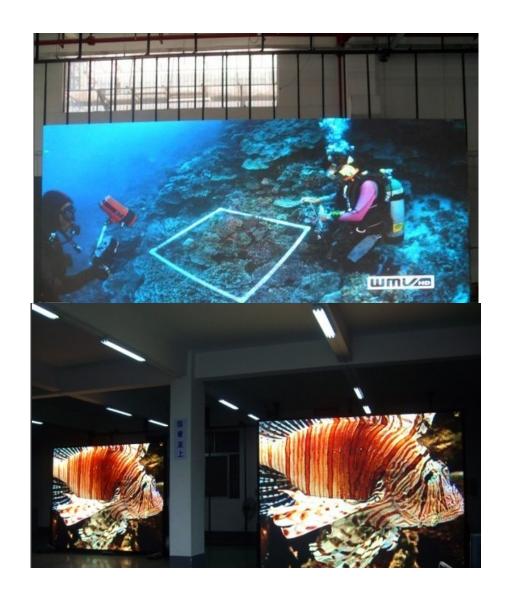

ity       | Working: 10 ~ 90% RH;<br>Storage: 10 ~85% RH |

| Driving method    | 1/4 scan                          |
|-------------------|-----------------------------------|
| Protection Degree | front: PI 65 / back: PI 65        |
| Working voltage   | AC110V~240V                       |
| Colors            | 687 Million Colors                |
| Refresh rate      | 1800Hz ≤ refresh rate ≤<br>2200Hz |

| Smoothness | ± 0.1mn         |
|------------|-----------------|
| MTBF       | > 50,000hours   |
| Life-span  | > 100,000 hours |

## **Included**

- 1. Power Modules

- Waterproof External Power cables & connectors
   Mounting/locking plates between cabinets
   Inter-connecting cables & ribbons (both power and signal)

#### **Cabinet back view**



Cabinet up and down fixing stand.





Installation on the project site







# Configuration





# Photos of led display





# **Packaging**



| Packaging    | 3 pcs of wooden case(3 cabinets in 1 case)               |
|--------------|----------------------------------------------------------|
| Total Weight | Weight of one wooden case:170kg                          |
| Total Volume | Volume of one Flight case:<br>0.65mX1.1mX1.2m<br>(L*W*H) |

| Control system and LED    |                                                                     |
|---------------------------|---------------------------------------------------------------------|
| Adopted Control<br>System | PCTV Board + DVI Board + Control Board + Network cable Transmission |
| Video Signal              | RF、S-<br>Video、RGB、RGBHV、YUV、YC、COMPOSITION etc