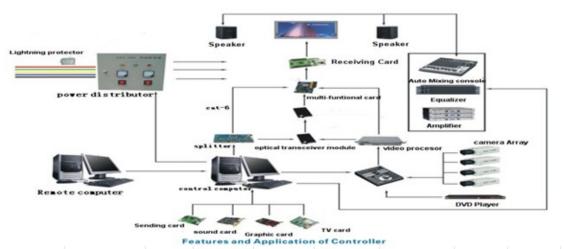

| Control system and LED    |                                                                     |
|---------------------------|---------------------------------------------------------------------|
| Adopted Control<br>System | PCTV Board + DVI Board + Control Board + Network cable Transmission |
| Video Signal              | RF、S-<br>Video、RGB、RGBHV、YUV、YC、COMPOSITION etc                     |
|                           | R: (620-623nm) G: (519-522nm) B: (466-467 nm)                       |
| LED parametr              | R: IV(800-1200mcd) G: IV(1800-2300mcd) B: IV(450-520mcd)            |
|                           | Manual adjustment: 256 levels for R, G, B                           |
| Brightness Level          | Automatic adjustment: 16 grades for each color                      |