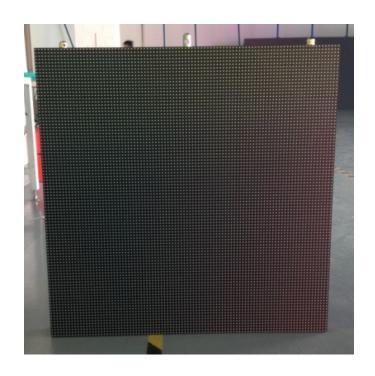

# Specifications of Outdoor SMD P10 led display

# Module



| Module                 |              |
|------------------------|--------------|
| Dot Pitch (mm)         | 10mm         |
| Module Size(W×H)       | 320mm*160mm  |
| Pixel Configuration    | 1R1G1B       |
| Module Resolution(W×H) | 32*16(dot)   |
| Density                | 10000 dot/m² |
| LED Type               | SMD3535      |
| Brightness             | ≥7500 CD/m²  |

**Cabinet** 





| Cabinet Size (W*H) 960mm*960mm (As per Req* |                |
|---------------------------------------------|----------------|
| Cabinet resolution                          | 96*96(dot)     |
| Viewing angle                               | H:140°/ V:120° |

| Protective Grade          | IP65                                                                 |
|---------------------------|----------------------------------------------------------------------|
| Average Power consumption | 800 Watt/cabinet Total Average power is 800kw                        |
| Max Power consumption     | 1500 Watt/cabinet Total Average power is 1500watt (@FULL BRIGHTNESS) |
| Best View distance        | 9-110m                                                               |
| Weight(kg/pc)             |