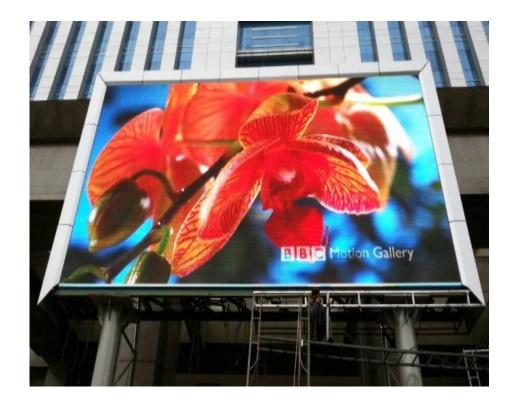

|
|-------------------|-----------------------------------|
| Protection Degree | front: PI 65 / back: PI 65        |
| Working voltage   | AC110V~240V                       |
| Colors            | 687 Million Colors                |
| Refresh rate      | 1800Hz ≤ refresh rate ≤<br>2200Hz |

| Smoothness | ± 0.1mn         |
|------------|-----------------|
| MTBF       | > 50,000hours   |
| Life-span  | > 100,000 hours |

## **Included**

- 1. Power Modules

- Waterproof External Power cables & connectors
   Mounting/locking plates between cabinets
   Inter-connecting cables & ribbons (both power and signal)

#### **Cabinet back view**



Cabinet up and down fixing stand.





Installation on the project site







# Configuration





# Photos of led display





# **Packaging**



| Packaging    | 3 pcs of wooden case(3 cabinets in 1 case)               |
|--------------|----------------------------------------------------------|
| Total Weight | Weight of one wooden case:170kg                          |
| Total Volume | Volume of one Flight case:<br>0.65mX1.1mX1.2m<br>(L*W*H) |

| Control system and LED    |                                                                     |
|---------------------------|---------------------------------------------------------------------|
| Adopted Control<br>System | PCTV Board + DVI Board + Control Board + Network cable Transmission |
| Video Signal              | RF、S-<br>Video、RGB、RGBHV、YUV、YC、COMPOSITION etc                     |
|                           | R: (620-623nm) G: (519-522nm) B: (466-467 nm