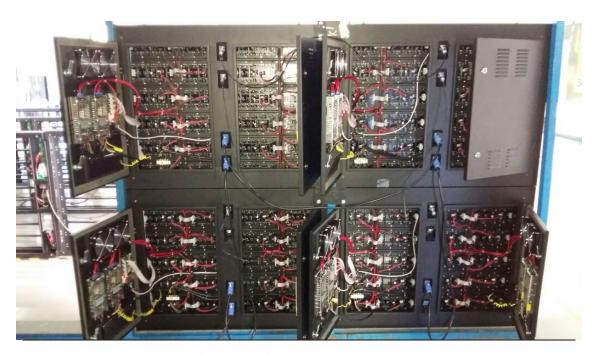

#### **Cabinet back view**

Cabinet up and down fixing stand.

Installation on the project site

# Configuration