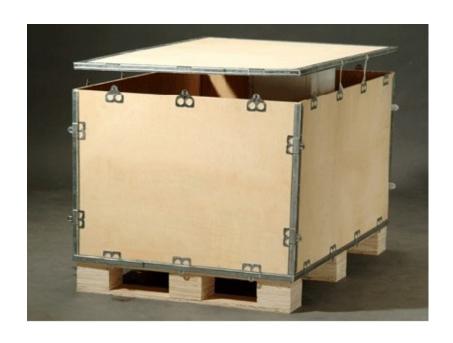

# **Packaging**

| Packaging    | 3 pcs of wooden case(3 cabinets in 1 case)               |
|--------------|----------------------------------------------------------|
| Total Weight | Weight of one wooden case:170kg                          |
| Total Volume | Volume of one Flight case:<br>0.65mX1.1mX1.2m<br>(L*W*H) |