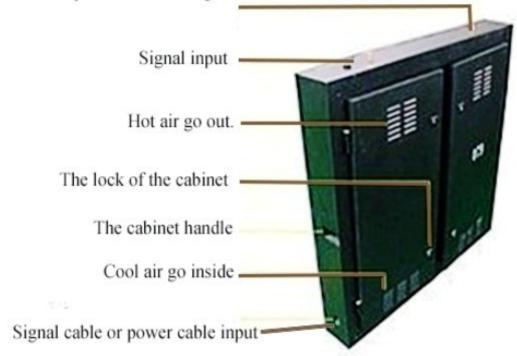

#### **Cabinet back view**

Cabinet up and down fixing stand.

Installation on the project site