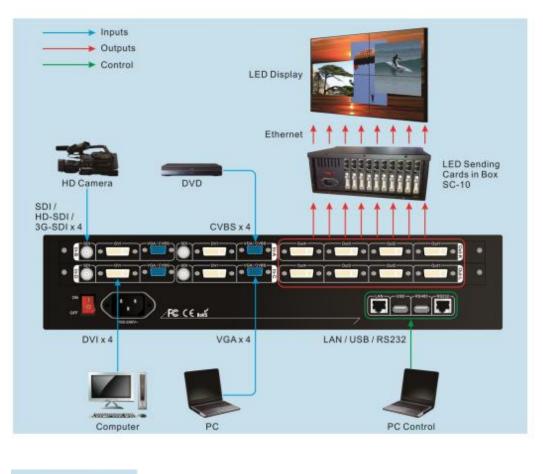

|                                                   |  |  |
|----------------------------|---------------------------------------------------|--|--|
| Sending Card Specification | Related with selected sending card module         |  |  |
| Input Voltage              | 100-240VAC 50/60Hz                                |  |  |
| Max Power Consumption      | ≤72W                                              |  |  |
| Environmental Temperature  | <b>0-45</b> ℃                                     |  |  |
| Environmental Humidity     | 15-85%                                            |  |  |
| Size(package)              | 482.6mm (Height) ×236mm (Width) ×133.5mm (Length) |  |  |
| Weight                     | Weight: 5.0 Kg                                    |  |  |

## 3. Connection Diagram







LED sending card Box SC-12

4. Product Dimension