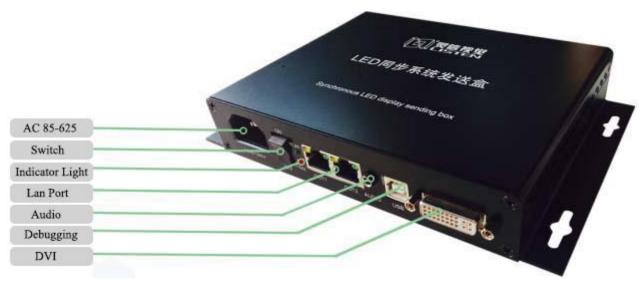

## Hardware

۷9

V9BOX

## **Parameters**

| Туре                     | Full-color sync control system                                                                                                                                                                                   |  |
|--------------------------|------------------------------------------------------------------------------------------------------------------------------------------------------------------------------------------------------------------|--|
| Scan                     | Support Static to 1/32 scan, compatible with mainstream driver IC                                                                                                                                                |  |
| Control Range            | Double net output ports, user-defined width and height ( the highest & widest can be 2048 pixels); output resolution up to 1.3 million pixels under 60HZ; output resolution up to 2.0 million pixels under 30HZ; |  |
| Supply Voltage           | 5V                                                                                                                                                                                                               |  |
| <b>Control Mode</b>      | USB interface control                                                                                                                                                                                            |  |
| Video Interface          | DVI                                                                                                                                                                                                              |  |
| Audio Interface          | 3.5mm                                                                                                                                                                                                            |  |
| Output Interface         | Double net ports                                                                                                                                                                                                 |  |
| Cascade Interface        | RJ11 ( out & in )                                                                                                                                                                                                |  |
| Auxiliary Receiving Card | V301 Series                                                                                                                                                                                                      |  |
| Working<br>Temperature   | -40°C- 85°C                                                                                                                                                                                                      |  |
| Software                 | LED SyncPlayer                                                                                                                                                                                                   |  |