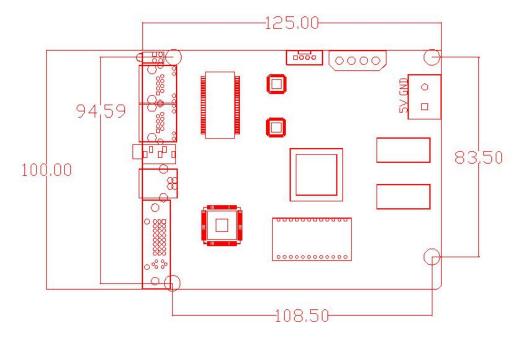

|  |
| Auxiliary Receiving Card | V301 Series                                                                                                                                                                                                      |  |
| Working<br>Temperature   | -40°C- 85°C                                                                                                                                                                                                      |  |
| Software                 | LED SyncPlayer                                                                                                                                                                                                   |  |



## **Dimensional Drawing**





V9BOX