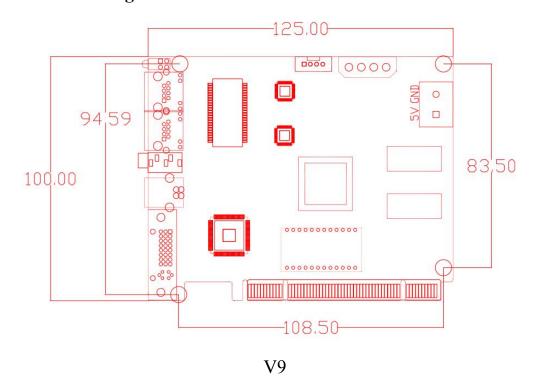

|  |
| Auxiliary Receiving Card | V301 Series                                                                                                                                                                                                      |  |
| Working<br>Temperature   | -40°C- 85°C                                                                                                                                                                                                      |  |
| Software                 | LED SyncPlayer                                                                                                                                                                                                   |  |



## **Dimensional Drawing**





V9BOX