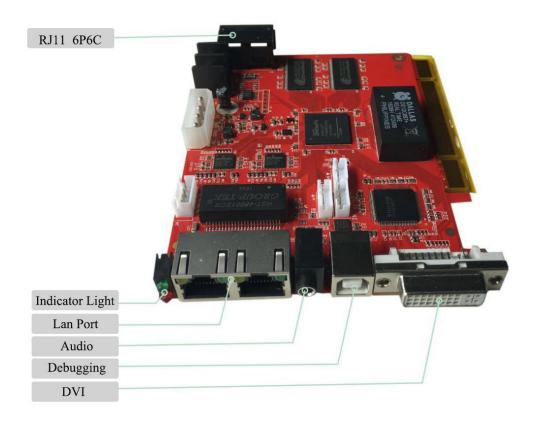

## Hardware

۷9

V9BOX

## **Parameters**

| Туре                     | Full-color sync control system                                                                                                                                                                                   |  |
|--------------------------|------------------------------------------------------------------------------------------------------------------------------------------------------------------------------------------------------------------|--|
| Scan                     | Support Static to 1/32 scan, compatible with mainstream driver IC                                                                                                                                                |  |
| Control Range            | Double net output ports, user-defined width and height ( the highest & widest can be 2048 pixels); output resolution up to 1.3 million pixels under 60HZ; output resolution up to 2.0 million pixels under 30HZ; |  |
| Supply Voltage           | 5V                                                                                                                                                                                                               |  |
| <b>Control Mode</b>      | USB interface control                                                                                                                                                                                            |  |
| Video Interface          | DVI                                                                                                                                                                                                              |  |
| Audio Interface          | 3.5mm                                                                                                                                                                                                            |  |
| Output Interface         | Double net ports                                                                                                                                                                                                 |  |
| Cascade Interface        | RJ11 ( out & in )                                                                                                                                                                                                |  |
| Auxiliary Receiving Card | V301 Series                                                                                                                                                                                                      |  |
| Working<br>Temperature   | -40°C- 85°C                                                                                                                                                                                                      |  |
| Software                 | LED SyncPlayer                                                                                                                                                                                                   |  |