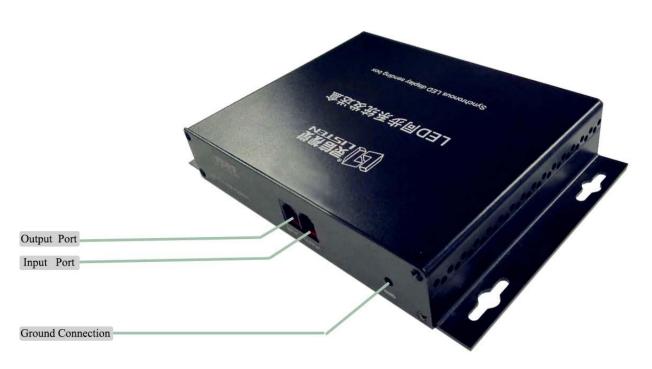

## Hardware

۷9

V9BOX

## **Parameters**

| Туре                     | Full-color sync control system                                                                                                                                                                                   |  |
|--------------------------|------------------------------------------------------------------------------------------------------------------------------------------------------------------------------------------------------------------|--|
| Scan                     | Support Static to 1/32 scan, compatible with mainstream driver IC                                                                                                                                                |  |
| Control Range            | Double net output ports, user-defined width and height ( the highest & widest can be 2048 pixels); output resolution up to 1.3 million pixels under 60HZ; output resolution up to 2.0 million pixels under 30HZ; |  |
| Supply Voltage           | 5V                                                                                                                                                                                                               |  |
| <b>Control Mode</b>      | USB interface control                                                                                                                                                                                            |  |
| Video Interface          | DVI                                                                                                                                                                                                              |  |
| Audio Interface          | 3.5mm                                                                                                                                                                                                            |  |
| Output Interface         | Double net ports                                                                                                                                                                                                 |  |
| Cascade Interface        | RJ11 ( out & in )                                                                                                                                                                                                |  |
| Auxiliary Receiving Card | V301 Series                                                                                                                                                                                                      |  |
| Working<br>Temperature   | -40°C- 85°C                                                                                                                                                                                                      |  |
| Software                 | LED SyncPlayer                                                                                                                                                                                                   |  |