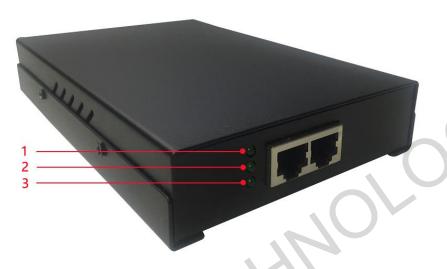

## **Indicator status:**

The No.1 LED indicates signal of the network port next to the LEDs; the No.2 LED indicates signal of the network port farther away from the LEDs;

the No.3 LED indicates power.

**Usage:** To extend the signal transmission distance between sending and receiving card. Usually one relaying card can extend 100meters.