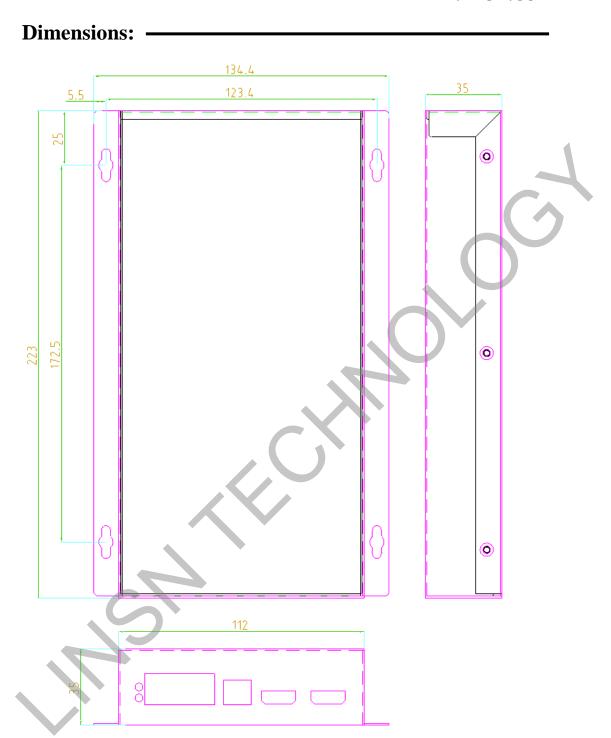

AV Out        | 3.5mm audio output                             |
| SD            | Supports up to 64G (TF card) storage expansion |
| RJ45          | For connecting internet                        |
| USB           | For connecting USB flash drive                 |
| DC12V         | 12V input                                      |
| WIFI antennae | For connecting wireless signal                 |
| Black button  | For brightness adjustment (Located on the top) |



#### www.linsn.com

## Rear panel



| Network ports | U and D port                          |
|---------------|---------------------------------------|
| USB           | For setup by connecting with pc       |
| HDMI to LCD   | For connecting the LCD monitor        |
| HDMI from PC  | For connecting the PC (graphics card) |





Length\*Width\*Height: 223\*134.4\*35mm



#### www.linsn.com

Specifications:

| Specifications      |           |
|---------------------|-----------|
| Power consumption   | 10W       |
| Storage capacity    | 16GB      |
| Working temperature | -10°C70°C |
| Net weight          | 0.7KG     |
| USB Cable           | 1.0M      |
| HDMI Cable          | 1.0M      |
| Power supply        | 12V       |

END