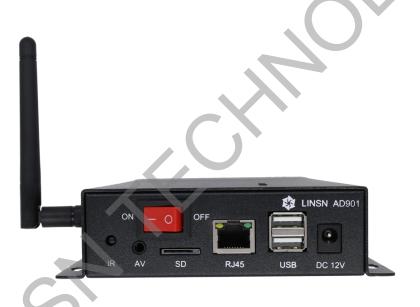

### Front panel:

| Red switch    | Power ON/OFF                                   |
|---------------|------------------------------------------------|
| AV Out        | 3.5mm audio output                             |
| SD            | Supports up to 64G (TF card) storage expansion |
| RJ45          | For connecting internet                        |
| USB           | For connecting USB flash drive                 |
| DC12V         | 12V input                                      |
| WIFI antennae | For connecting wireless signal                 |
| Black button  | For brightness adjustment (Located on the top) |