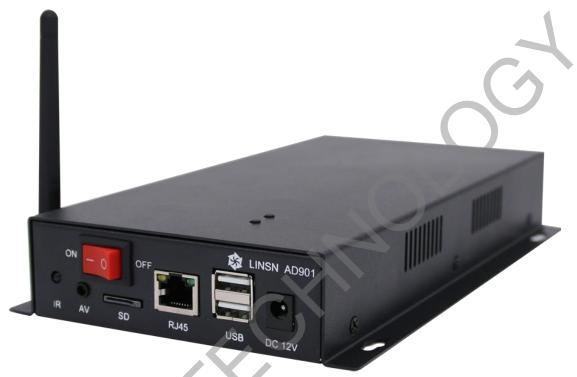

## Rear panel

| Network ports | U and D port                          |
|---------------|---------------------------------------|
| USB           | For setup by connecting with pc       |
| HDMI to LCD   | For connecting the LCD monitor        |
| HDMI from PC  | For connecting the PC (graphics card) |