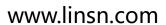

### Front panel:

| Red switch    | Power ON/OFF                                   |
|---------------|------------------------------------------------|
| AV Out        | 3.5mm audio output                             |
| SD            | Supports up to 64G (TF card) storage expansion |
| RJ45          | For connecting internet                        |
| USB           | For connecting USB flash drive                 |
| DC12V         | 12V input                                      |
| WIFI antennae | For connecting wireless signal                 |
| Black button  | For brightness adjustment (Located on the top) |